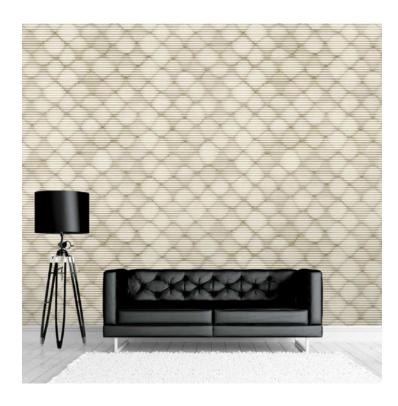

## PATTERN: Scalloped

## COLLECTION: Organix AVAILABLE COLORWAYS

Beige - OS011-1

Black - OS011-2

We print to fit your specific wall size, therefore each order is individually priced. Each mural is broken down into panels that are approximately 48" wide. Installation is straightforward with marked, sequential panels that are easily double-cut on the wall. Please reference your project name and wall dimensions when requesting a quote.