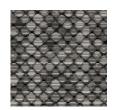

## PATTERN: Scalloped

## COLLECTION: Organix AVAILABLE COLORWAYS

Beige - OS011-1

Black - OS011-2

We print to fit your specific wall size, therefore each order is individually priced. Each mural is broken down into panels that are approximately 48" wide. Installation is straightforward with marked, sequential panels that are easily double-cut on the wall. Please reference your project name and wall dimensions when requesting a quote.