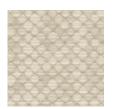

## PATTERN: Scalloped

## COLLECTION: Organix AVAILABLE COLORWAYS

Beige - OS011-1

Black - OS011-2

We print to fit your specific wall size, therefore each order is individually priced. Each mural is broken down into panels that are approximately 48" wide. Installation is straightforward with marked, sequential panels that are easily double-cut on the wall. Please reference your project name and wall dimensions when requesting a quote.