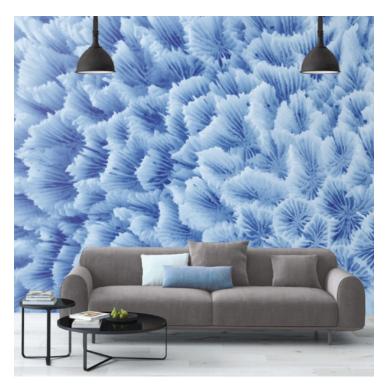

## PATTERN: Coral

## COLLECTION: Organix AVAILABLE COLORWAYS

Blue - OS013-1

Coral - OS013-2

We print to fit your specific wall size, therefore each order is individually priced. Each mural is broken down into panels that are approximately 48" wide. Installation is straightforward with marked, sequential panels that are easily double-cut on the wall. Please reference your project name and wall dimensions when requesting a quote.