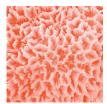

## COLLECTION: Organix AVAILABLE COLORWAYS

Blue - OS013-1

Coral - OS013-2

We print to fit your specific wall size, therefore each order is individually priced. Each mural is broken down into panels that are approximately 48" wide. Installation is straightforward with marked, sequential panels that are easily double-cut on the wall. Please reference your project name and wall dimensions when requesting a quote.