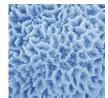

## COLLECTION: Organix AVAILABLE COLORWAYS

Blue - OS013-1

Coral - OS013-2

We print to fit your specific wall size, therefore each order is individually priced. Each mural is broken down into panels that are approximately 48" wide. Installation is straightforward with marked, sequential panels that are easily double-cut on the wall. Please reference your project name and wall dimensions when requesting a quote.