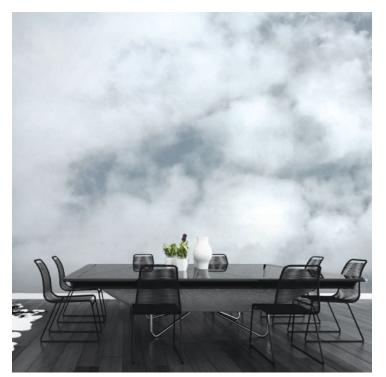

## PATTERN: Cloudy

## COLLECTION: Organix AVAILABLE COLORWAYS

Dusk - OS012-1

Black - OS012-2

We print to fit your specific wall size, therefore each order is individually priced. Each mural is broken down into panels that are approximately 48" wide. Installation is straightforward with marked, sequential panels that are easily double-cut on the wall. Please reference your project name and wall dimensions when requesting a quote.