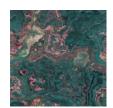

## PATTERN: Marbled

## COLLECTION: Standards AVAILABLE COLORWAYS

Blue - SS066

Earth - SSO67

Teal - SS068

Grey - SS069

We print to fit your specific wall size, therefore each order is individually priced. Each mural is broken down into panels that are approximately 48" wide. Installation is straightforward with marked, sequential panels that are easily double-cut on the wall. Please reference your project name and wall dimensions when requesting a quote.