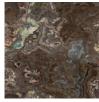

## PATTERN: Marbled

## COLLECTION: Standards AVAILABLE COLORWAYS

Blue - SS066

Earth - SSO67

Teal - SS068

Grey - SS069

We print to fit your specific wall size, therefore each order is individually priced. Each mural is broken down into panels that are approximately 48" wide. Installation is straightforward with marked, sequential panels that are easily double-cut on the wall. Please reference your project name and wall dimensions when requesting a quote.