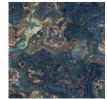

## PATTERN: Marbled

## COLLECTION: Naturals AVAILABLE COLORWAYS

Blue - NS033

Earth - NS034

Teal - NS035

Grey - NS036

We print to fit your specific wall size, therefore each order is individually priced. Each mural is broken down into panels that are approximately 48" wide. Installation is straightforward with marked, sequential panels that are easily double-cut on the wall. Please reference your project name and wall dimensions when requesting a quote.