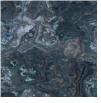

## PATTERN: Marbled

## COLLECTION: Naturals AVAILABLE COLORWAYS

Blue - NS033

Earth - NS034

Teal - NS035

Grey - NS036

We print to fit your specific wall size, therefore each order is individually priced. Each mural is broken down into panels that are approximately 48" wide. Installation is straightforward with marked, sequential panels that are easily double-cut on the wall. Please reference your project name and wall dimensions when requesting a quote.