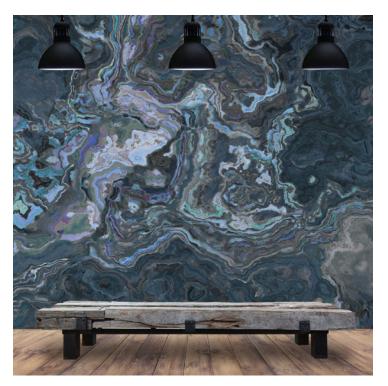

## PATTERN: Marbled

## COLLECTION: Naturals AVAILABLE COLORWAYS

Blue - NS033

Earth - NS034

Teal - NS035

Grey - NS036

We print to fit your specific wall size, therefore each order is individually priced. Each mural is broken down into panels that are approximately 48" wide. Installation is straightforward with marked, sequential panels that are easily double-cut on the wall. Please reference your project name and wall dimensions when requesting a quote.