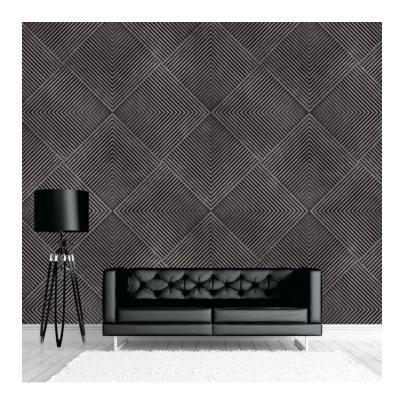

## PATTERN: Urban

COLLECTION: Industrial

Part Number: IN010-LL

We print to fit your specific wall size, therefore each order is individually priced. Each mural is broken down into panels that are approximately 48" wide. Installation is straightforward with marked, sequential panels that are easily double-cut on the wall. Please reference your project name and wall dimensions when requesting a quote.