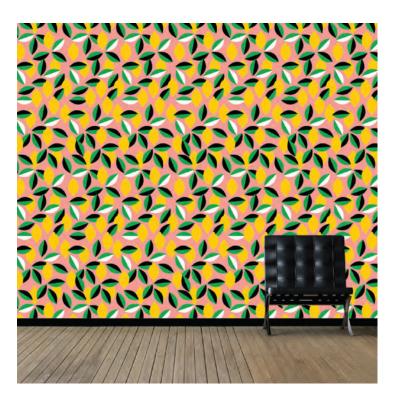

## PATTERN: Lemons

COLLECTION: Artist Series II Part Number: RW002

We print to fit your specific wall size, therefore each order is individually priced. Each mural is broken down into panels that are approximately 48" wide. Installation is straightforward with marked, sequential panels that are easily double-cut on the wall. Please reference your project name and wall dimensions when requesting a quote.