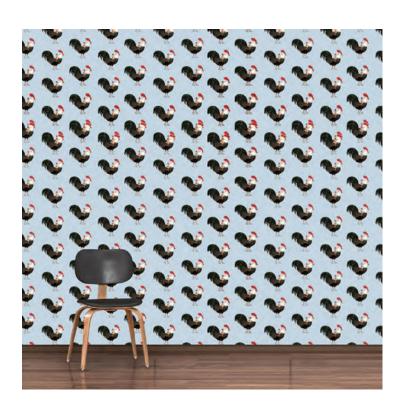

## PATTERN: Rooster

COLLECTION: Artist Series II

Part Number: CR006

We print to fit your specific wall size, therefore each order is individually priced. Each mural is broken down into panels that are approximately 48" wide. Installation is straightforward with marked, sequential panels that are easily double-cut on the wall. Please reference your project name and wall dimensions when requesting a quote.