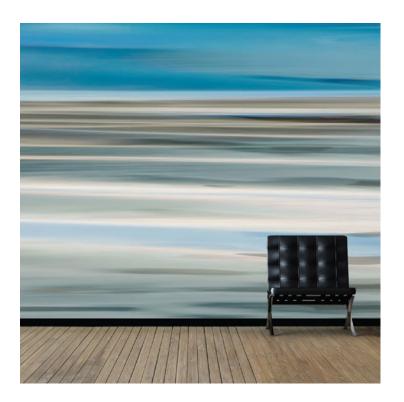

## **PATTERN: Blue Layers**

COLLECTION: Artist Series II Part Number: AC003

We print to fit your specific wall size, therefore each order is individually priced. Each mural is broken down into panels that are approximately 48" wide. Installation is straightforward with marked, sequential panels that are easily double-cut on the wall. Please reference your project name and wall dimensions when requesting a quote.