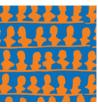

## AVAILABLE COLORWAYS

Glacier - RW004-03

Orange - RW004-05

We print to fit your specific wall size, therefore each order is individually priced. Each mural is broken down into panels that are approximately 48" wide. Installation is straightforward with marked, sequential panels that are easily double-cut on the wall. Please reference your project name and wall dimensions when requesting a quote.