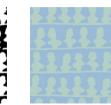

## AVAILABLE COLORWAYS

Glacier - RW004-03

Orange - RW004-05

We print to fit your specific wall size, therefore each order is individually priced. Each mural is broken down into panels that are approximately 48" wide. Installation is straightforward with marked, sequential panels that are easily double-cut on the wall. Please reference your project name and wall dimensions when requesting a quote.