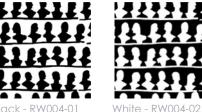

## AVAILABLE COLORWAYS

Glacier - RW004-03

Orange - RW004-05

We print to fit your specific wall size, therefore each order is individually priced. Each mural is broken down into panels that are approximately 48" wide. Installation is straightforward with marked, sequential panels that are easily double-cut on the wall. Please reference your project name and wall dimensions when requesting a quote.