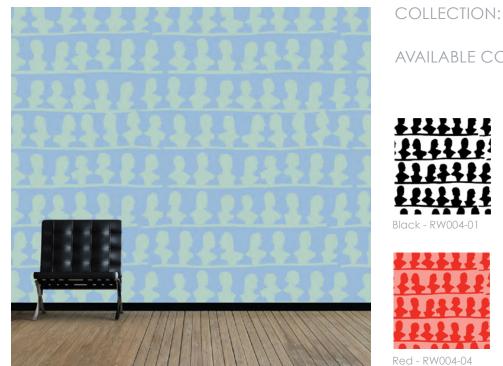

## PATTERN: Silhouettes

COLLECTION: Artist Series II

## AVAILABLE COLORWAYS

Glacier - RW004-03

Orange - RW004-05

We print to fit your specific wall size, therefore each order is individually priced. Each mural is broken down into panels that are approximately 48" wide. Installation is straightforward with marked, sequential panels that are easily double-cut on the wall. Please reference your project name and wall dimensions when requesting a quote.