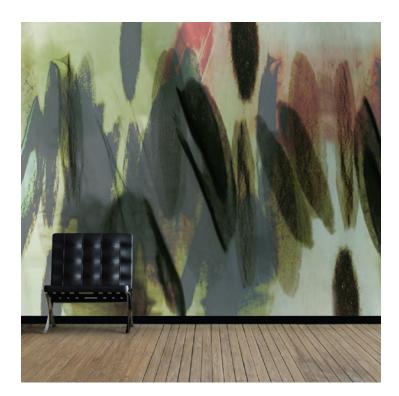

## PATTERN: Ovals

COLLECTION: Artist Series II

## **AVAILABLE COLORWAYS**

Blue - AC004-02

Olive - AC004-03

Neutral - AC004-04

Ivory - AC004-05

We print to fit your specific wall size, therefore each order is individually priced. Each mural is broken down into panels that are approximately 48" wide. Installation is straightforward with marked, sequential panels that are easily double-cut on the wall. Please reference your project name and wall dimensions when requesting a quote.