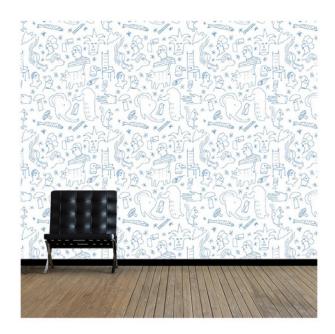

## PATTERN: Doodle

## COLLECTION: Artist Series II

## **AVAILABLE COLORWAYS**

Black - RW007-01 Glacier - RW007-02

07-02 Red - RW007-03

Orange - RW007-

Pink - RW007-05

We print to fit your specific wall size, therefore each order is individually priced. Each mural is broken down into panels that are approximately 48" wide. Installation is straightforward with marked, sequential panels that are easily double-cut on the wall. Please reference your project name and wall dimensions when requesting a quote.