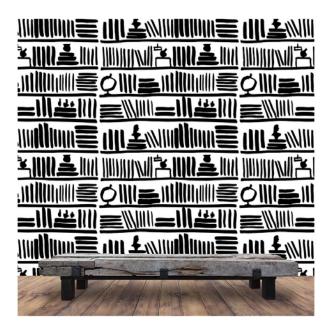

COLLECTION: Artist Series II

## AVAILABLE COLORWAYS

| =\\\\\\ <b>!!!=!!!</b> #!!! |
|-----------------------------|
|                             |
| unus ditte unu S had hi     |

Glacier - RW005-03

Red - RW005-04

Blue - RW005-05

We print to fit your specific wall size, therefore each order is individually priced. Each mural is broken down into panels that are approximately 48" wide. Installation is straightforward with marked, sequential panels that are easily double-cut on the wall. Please reference your project name and wall dimensions when requesting a quote.